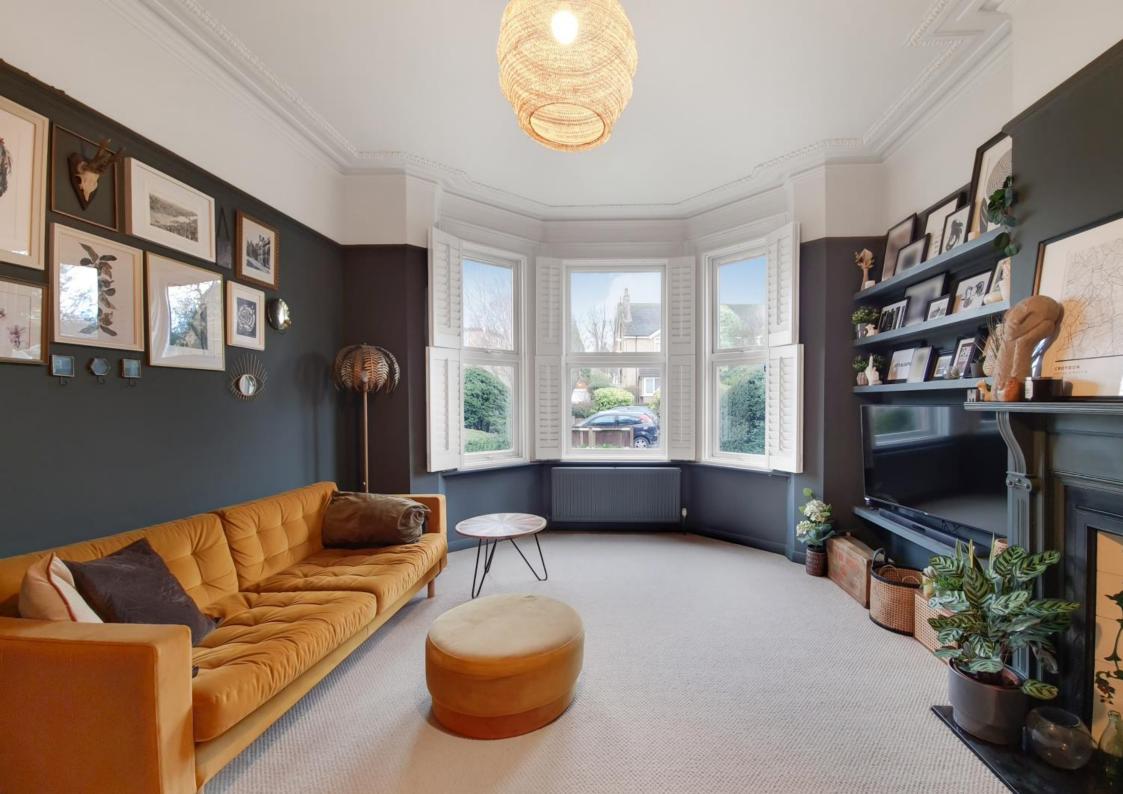

This recently renovated home features a spacious living room with high ceilings & period features, it has an extended lease with approximately 153 years in balance and it is double glazed throughout. Additionally, there is a gas central heating via a modern combi-boiler and access to a large communal garden.

The accommodation comprises one double bedroom with a wide range of fitted wardrobes, a contemporary fitted kitchen, a stylish bathroom suite, and large bay-fronted lounge/dining room with fitted shutters.