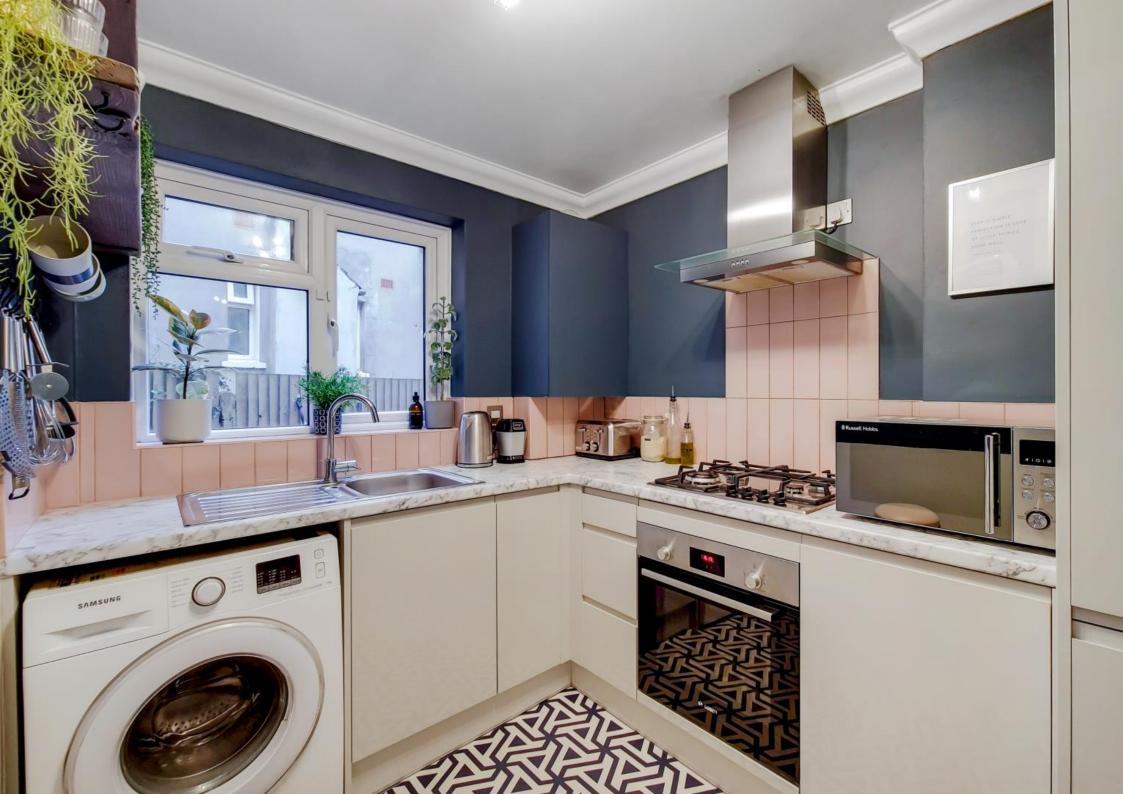

The accommodation comprises one double bedroom with a wide range of fitted wardrobes, a contemporary fitted kitchen, a stylish bathroom suite, and large bay-fronted lounge/dining room with fitted shutters.