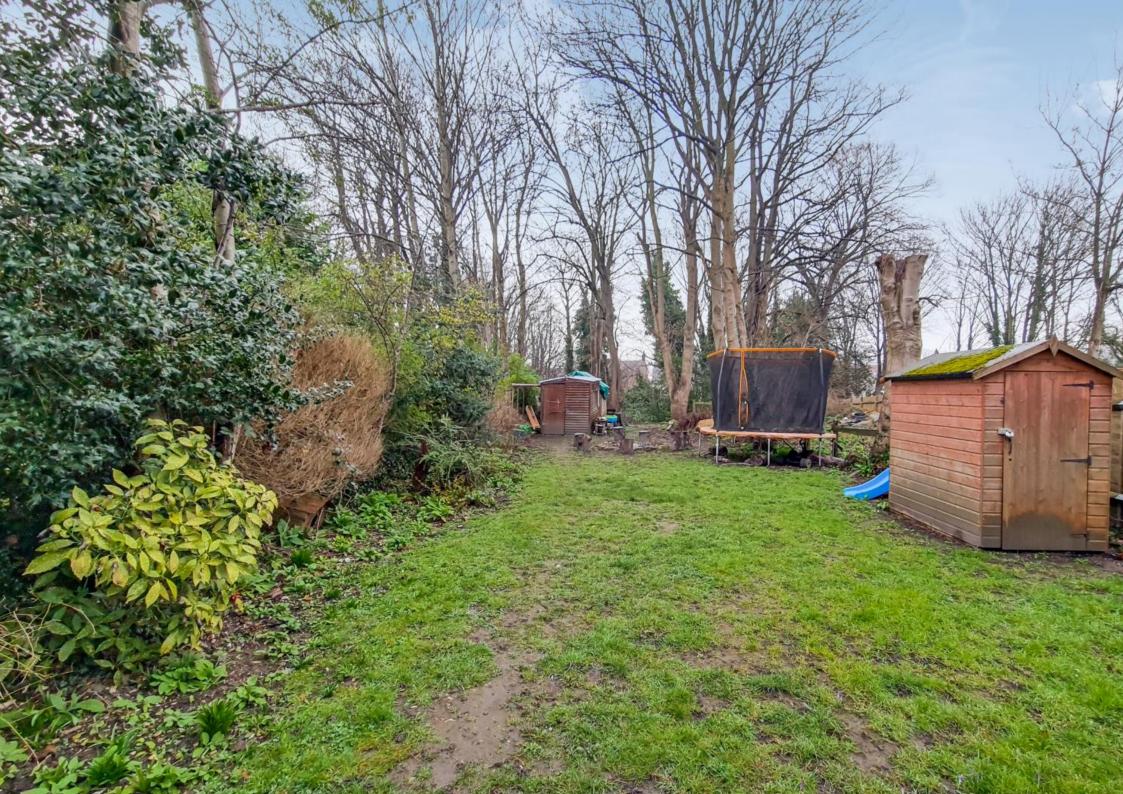

This recently renovated home features a spacious living room with high ceilings & period features, it has an extended lease with approximately 153 years in balance and it is double glazed throughout. Additionally, there is a gas central heating via a modern combi-boiler and access to a large communal garden.