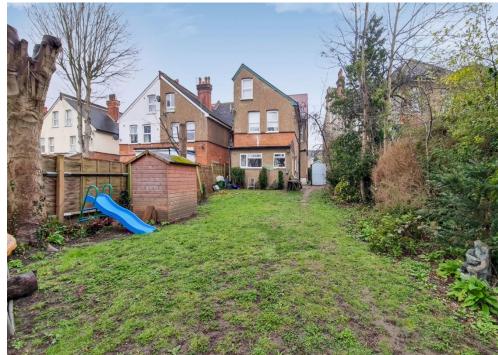

This recently renovated home features a spacious living room with high ceilings & period features, it has an extended lease with approximately 153 years in balance and it is double glazed throughout. Additionally, there is a gas central heating via a modern combi-boiler and access to a large communal garden.

Furthermore, this property sits within walking distance from the open green spaces of Haling Grove Park and is within close proximity to a plethora of local shops, cafes and restaurants. We feel that this property would make an ideal first time buy.