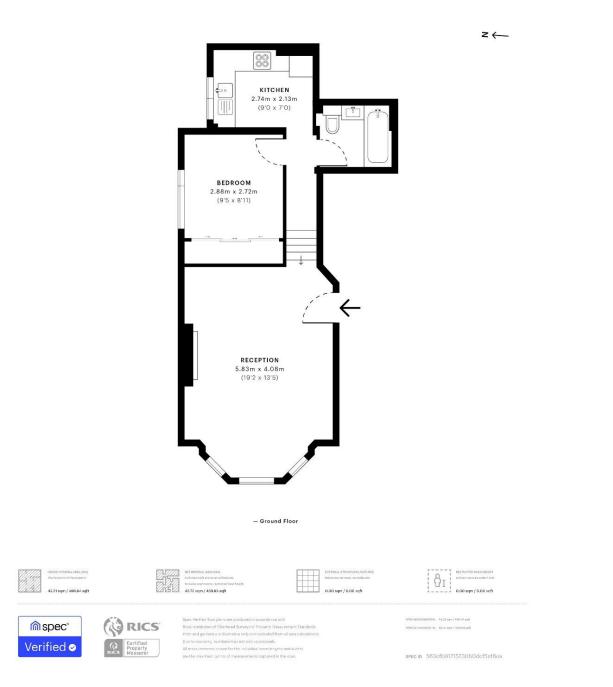

ST. AUGUSTINES AVENUE, SOUTH CROYDON GUIDE-PRICE £250,000

FOLKLAND

St. Augustines Avenue, CR2 CAPTURE DATE 22/02/2023 LASER SCAN POINTS 34,765,132 GROSS INTERNAL AREA

45.21 sqm / 486.64 sqft

INFO@FOLKLANDS.COM - 020 8686 0002 - 362 BRIGHTON ROAD, SOUTH CROYDON, CR2 6AL

The accommodation comprises one double bedroom with a wide range of fitted wardrobes, a contemporary fitted kitchen, a stylish bathroom suite, and large bay-fronted lounge/dining room with fitted shutters.