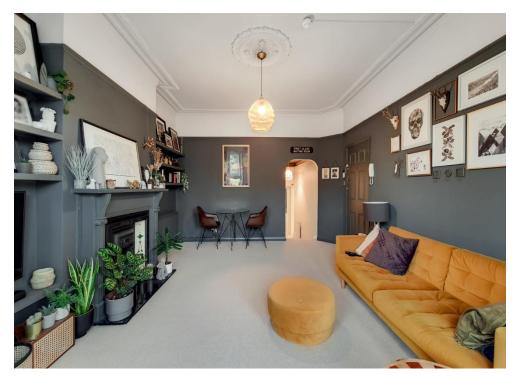

This recently renovated home features a spacious living room with high ceilings & period features, it has an extended lease with approximately 153 years in balance and it is double glazed throughout. Additionally, there is a gas central heating via a modern combi-boiler and access to a large communal garden.

The accommodation comprises one double bedroom with a wide range of fitted wardrobes, a contemporary fitted kitchen, a stylish bathroom suite, and large bay-fronted lounge/dining room with fitted shutters.